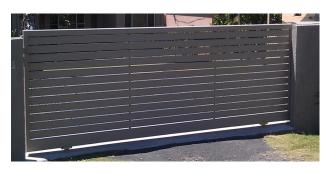

#### **Personal Entrance Gates**

These gates can be fabricated to suit your requirements whether it's the contemporary slat / louvred panels or baluster look, your home will look stylish.

For a more up market look we have available the very modern

contemporary look powder coated aluminium horizontal slat panels which are welded and a great new look for driveway, personal entrance gates and boundary fences. Options are available to have the spacing between the slats

at 9mm or 20mm giving you added privacy and security.