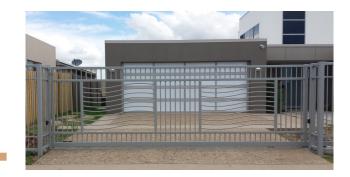

## **Sliding Gates**

As with swing gates we offer a total package. We utilise only the best electronic components ensuring our gate will meet your exact requirements. Automatic sliding gates are great for that wet day, no one needs to get wet unlocking the gates when arriving home simply push a button and you're in. These very popular gates can add real value to your home whilst increasing security.