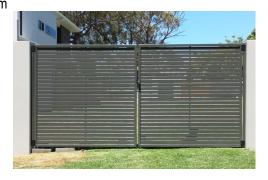

contemporary look powder coated aluminium horizontal slat panels which are welded and a great new look for driveway, personal entrance gates and boundary fences. Options are available to have the spacing between the slats

at 9mm or 20mm giving you added privacy and security.