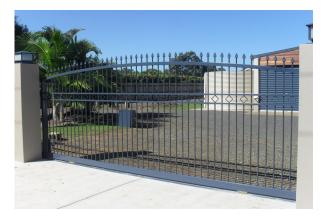

## **Sliding Gates**

As with swing gates we offer a total package. We utilise only the best electronic components ensuring our gate will meet your exact requirements. Automatic sliding gates are great for that wet day, no one needs to get wet unlocking the gates when arriving home simply push a button and you're in. These very popular gates can add real value to your home whilst increasing security.